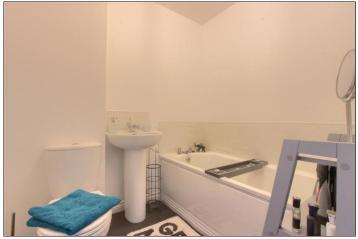

### **LANDING**

MASTER BEDROOM - 3.38m x 3.02m (11'1" x 9'11")

EN SUITE - 1.75m x 1.68m (5'9" x 5'6")

BEDROOM 2 - 3.3m x 2.64m (10'10" x 8'8")

BEDROOM 3 - 3.58m x 2.03m (11'9" x 6'8")

BATHROOM - 2.03m x 1.7m (6'8" x 5'7")