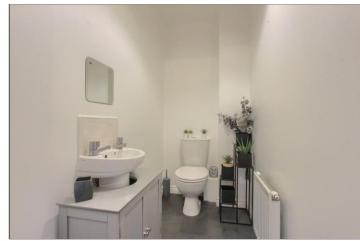

#### **GROUND FLOOR**

LOUNGE - 3.73m x 4.27m (12'3" x 14')

CLOAKROOM/WC

KITCHEN/DINER - 4.72m x 2.87m (15'6" x 9'5")