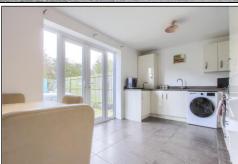

#### **GROUND FLOOR**

LOUNGE - 3.73m x 4.27m (12'3" x 14')

CLOAKROOM/WC

KITCHEN/DINER - 4.72m x 2.87m (15'6" x 9'5")