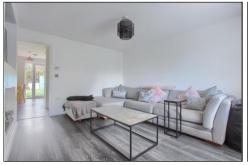

#### **GROUND FLOOR**

LOUNGE - 3.73m x 4.27m (12'3" x 14')

CLOAKROOM/WC

KITCHEN/DINER - 4.72m x 2.87m (15'6" x 9'5")