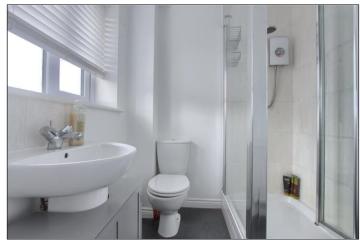

### **LANDING**

MASTER BEDROOM - 3.38m x 3.02m (11'1" x 9'11")

EN SUITE - 1.75m x 1.68m (5'9" x 5'6")

BEDROOM 2 - 3.3m x 2.64m (10'10" x 8'8")

BEDROOM 3 - 3.58m x 2.03m (11'9" x 6'8")

BATHROOM - 2.03m x 1.7m (6'8" x 5'7")