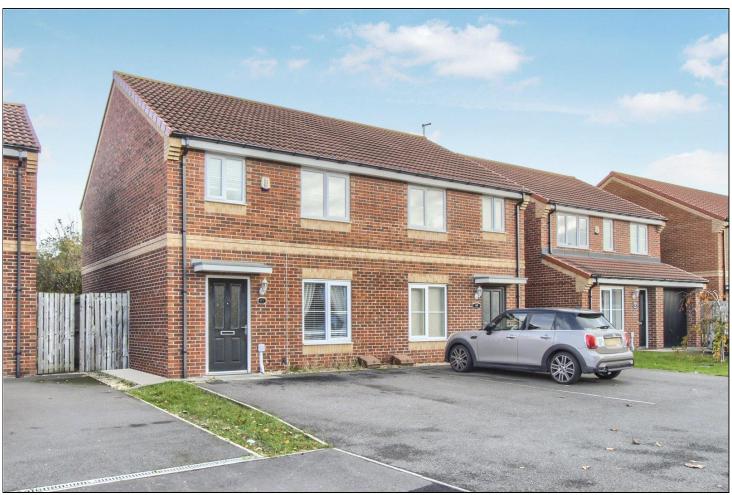

## MAPLEWOOD DRIVE, HIGH FARM, MIDDLESBROUGH, TS6 0GA

- A Modern Three Bedroom Semi Detached House No Onward Chain
- Nicely Situated Within This Popular High Farm Development in TS6 Close to Shopping Facilities, Schooling & Transport Links
- Gas Central Heating System, Double Glazing & Benefitting from The Remaining NHBC Warranty
- Double Driveway
- Spacious Lounge & Open Plan Kitchen/Diner
- ▲ Built-In Oven & Hob, Integrated Fridge Freezer
  - Ground Floor WC
- Master Bedroom with Fitted Wardrobes & En-Suite Shower Room

**EXTERNALLY** - To the front there is double width driveway providing off-road parking. There is a private enclosed rear garden laid to lawn with a paved patio area and gated side access.

**TO VIEW**: Tel: 01642 955180