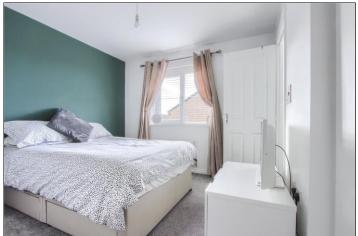

### **LANDING**

MASTER BEDROOM - 3.38m x 3.02m (11'1" x 9'11")

EN SUITE - 1.75m x 1.68m (5'9" x 5'6")

BEDROOM 2 - 3.3m x 2.64m (10'10" x 8'8")

BEDROOM 3 - 3.58m x 2.03m (11'9" x 6'8")

BATHROOM - 2.03m x 1.7m (6'8" x 5'7")