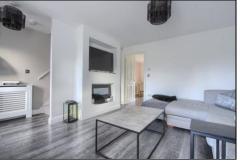

#### **GROUND FLOOR**

LOUNGE - 3.73m x 4.27m (12'3" x 14')

CLOAKROOM/WC

KITCHEN/DINER - 4.72m x 2.87m (15'6" x 9'5")