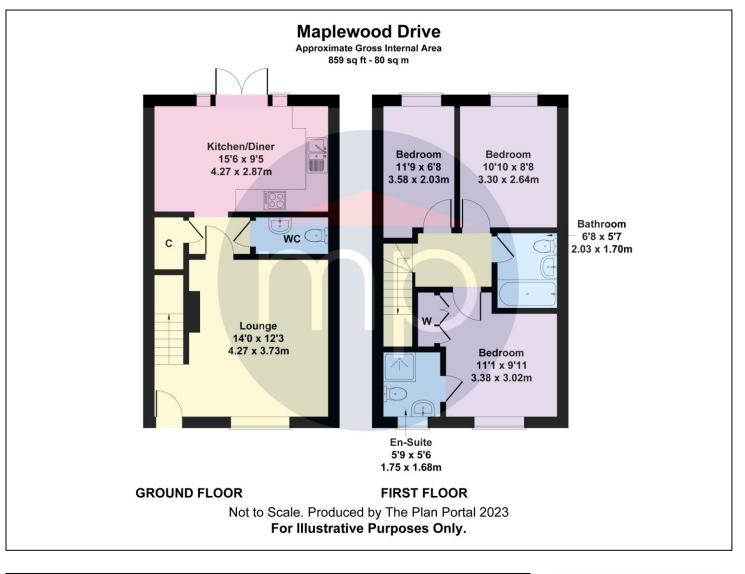

#### **GROUND FLOOR**

LOUNGE - 3.73m x 4.27m (12'3" x 14')

CLOAKROOM/WC

KITCHEN/DINER - 4.72m x 2.87m (15'6" x 9'5")

#### **FIRST FLOOR**

### **LANDING**

MASTER BEDROOM - 3.38m x 3.02m (11'1" x 9'11")

EN SUITE - 1.75m x 1.68m (5'9" x 5'6")

BEDROOM 2 - 3.3m x 2.64m (10'10" x 8'8")

BEDROOM 3 - 3.58m x 2.03m (11'9" x 6'8")

BATHROOM - 2.03m x 1.7m (6'8" x 5'7")