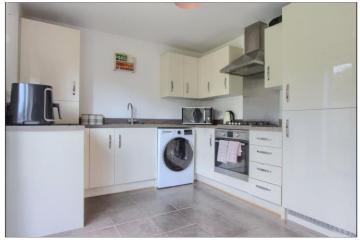

#### **GROUND FLOOR**

LOUNGE - 3.73m x 4.27m (12'3" x 14')

CLOAKROOM/WC

KITCHEN/DINER - 4.72m x 2.87m (15'6" x 9'5")