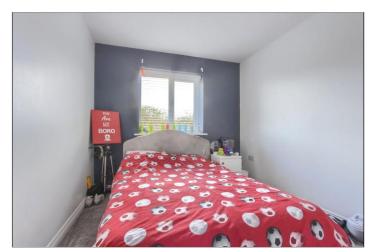

### **LANDING**

MASTER BEDROOM - 3.38m x 3.02m (11'1" x 9'11")

EN SUITE - 1.75m x 1.68m (5'9" x 5'6")

BEDROOM 2 - 3.3m x 2.64m (10'10" x 8'8")

BEDROOM 3 - 3.58m x 2.03m (11'9" x 6'8")

BATHROOM - 2.03m x 1.7m (6'8" x 5'7")